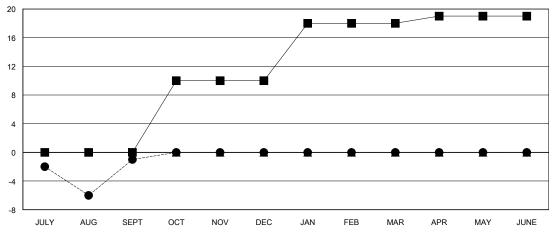

### GOALS AND ACTUAL MEMBERS CUMULATIVE

| _ | MEMBER | GROWTH | NET | GOAL |  |
|---|--------|--------|-----|------|--|
|   |        |        |     |      |  |

- MEMBER GROWTH ACTUAL

▲ - LAST YEAR MEMBERSHIP ACTUAL

#### GMT: **LOCATION WASHINGTON GMT CA**

|                       | Club          | s         |               |                       | Men                    | nbers                   |                                                    |
|-----------------------|---------------|-----------|---------------|-----------------------|------------------------|-------------------------|----------------------------------------------------|
| RESULTS FOR 2023-2024 |               |           |               | RESULTS FOR 2023-2024 |                        |                         |                                                    |
| QUARTER               | NEW CLUB GOAL | NEW CLUBS | DROPPED CLUBS | QUARTER MEME          | BER GROWTH NET<br>GOAL | MEMBER GROWTH<br>ACTUAL | DROPPED<br>MEMBERS ACTUAL<br>(including transfers) |
| JULY/AUG/SEPT         | 1             | 0         | 0             | JULY/AUG/SEPT         | 0                      | 42                      | 41                                                 |
| OCT/NOV/DEC           | 0             | 0         | 0             | OCT/NOV/DEC           | 10                     | 0                       | 0                                                  |
| JAN/FEB/MAR           | 0             | 0         | 0             | JAN/FEB/MAR           | 8                      | 0                       | 0                                                  |
| APR/MAY/JUNE          | 1             | 0         | 0             | APR/MAY/JUNE          | 1                      | 0                       | 0                                                  |