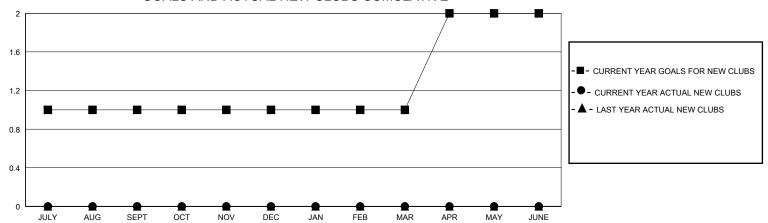

#### GOALS AND ACTUAL NEW CLUBS CUMULATIVE

#### GMT: **LOCATION WASHINGTON GMT CA**

|                       | Club          | s         |               |                       | Men                    | nbers                   |                                                    |
|-----------------------|---------------|-----------|---------------|-----------------------|------------------------|-------------------------|----------------------------------------------------|
| RESULTS FOR 2023-2024 |               |           |               | RESULTS FOR 2023-2024 |                        |                         |                                                    |
| QUARTER               | NEW CLUB GOAL | NEW CLUBS | DROPPED CLUBS | QUARTER MEME          | BER GROWTH NET<br>GOAL | MEMBER GROWTH<br>ACTUAL | DROPPED<br>MEMBERS ACTUAL<br>(including transfers) |
| JULY/AUG/SEPT         | 1             | 0         | 0             | JULY/AUG/SEPT         | 0                      | 42                      | 41                                                 |
| OCT/NOV/DEC           | 0             | 0         | 0             | OCT/NOV/DEC           | 10                     | 0                       | 0                                                  |
| JAN/FEB/MAR           | 0             | 0         | 0             | JAN/FEB/MAR           | 8                      | 0                       | 0                                                  |
| APR/MAY/JUNE          | 1             | 0         | 0             | APR/MAY/JUNE          | 1                      | 0                       | 0                                                  |